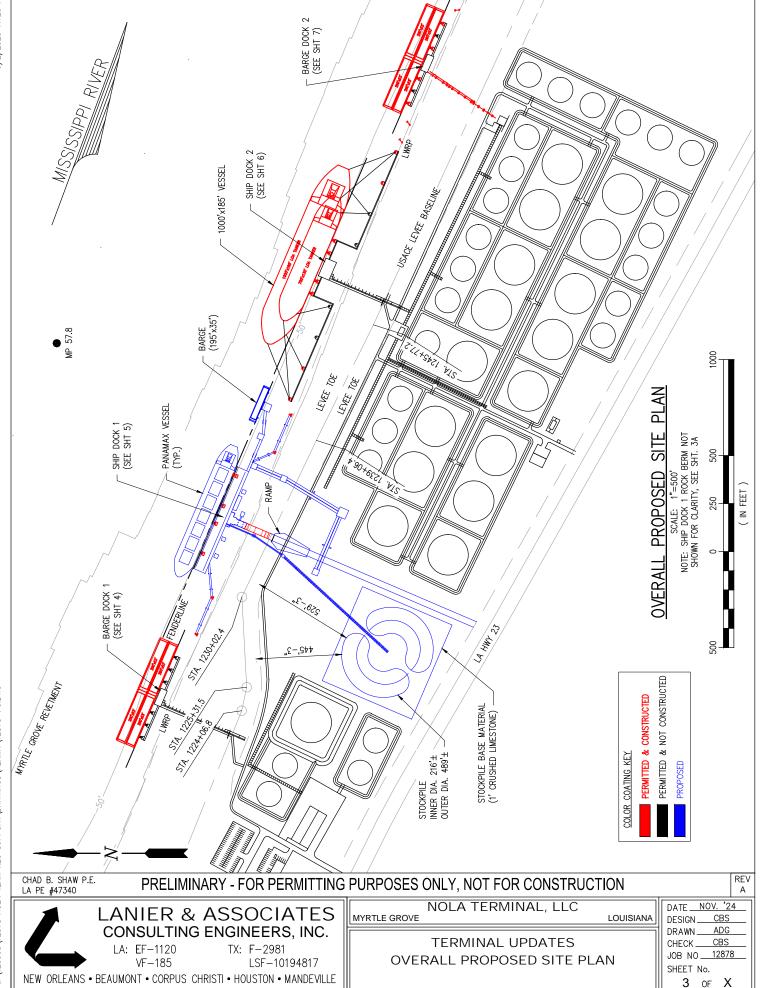

NEW ORLEANS • BEAUMONT • CORPUS CHRISTI • HOUSTON • MANDEVILLE

TERMINAL UPDATES

MYRTLE GROVE

J:\12000S\12878 NOLA TERM REG SUPPORT\DRAWINGS\PERMIT\12878-P5.DWG

NEW ORLEANS • BEAUMONT • CORPUS CHRISTI • HOUSTON • MANDEVILLE