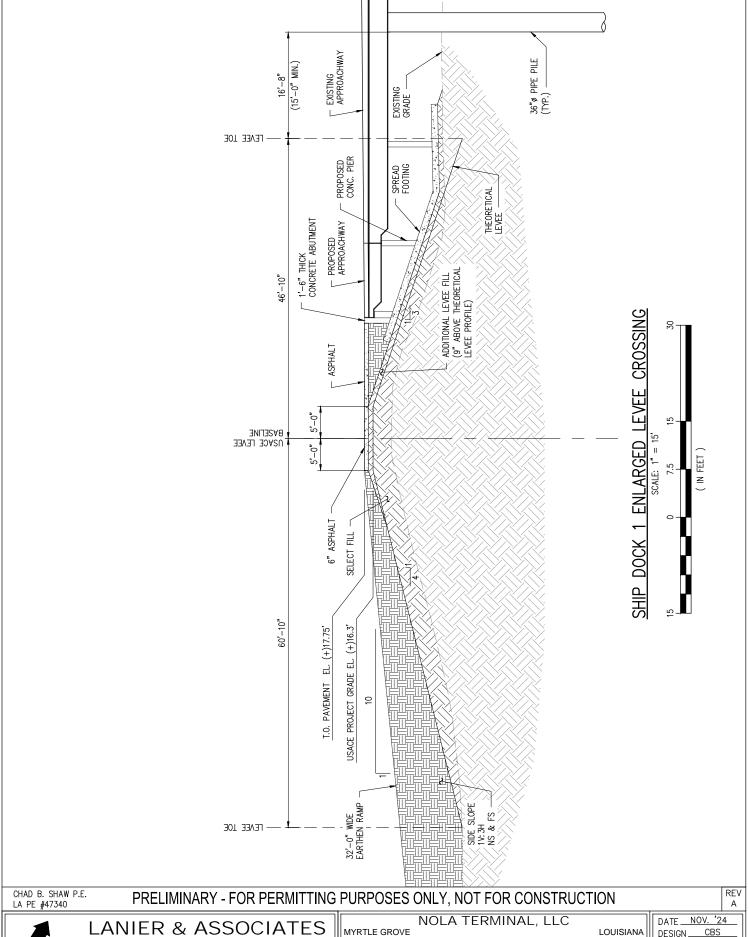

CONSULTING ENGINEERS, INC. LA: EF-1120 TX: F-2981

VF-185 LSF-10194817 NEW ORLEANS • BEAUMONT • CORPUS CHRISTI • HOUSTON • MANDEVILLE MYRTLE GROVE

TERMINAL UPDATES SHIP DOCK 1 **ENLARGED LEVEE CROSSING** 