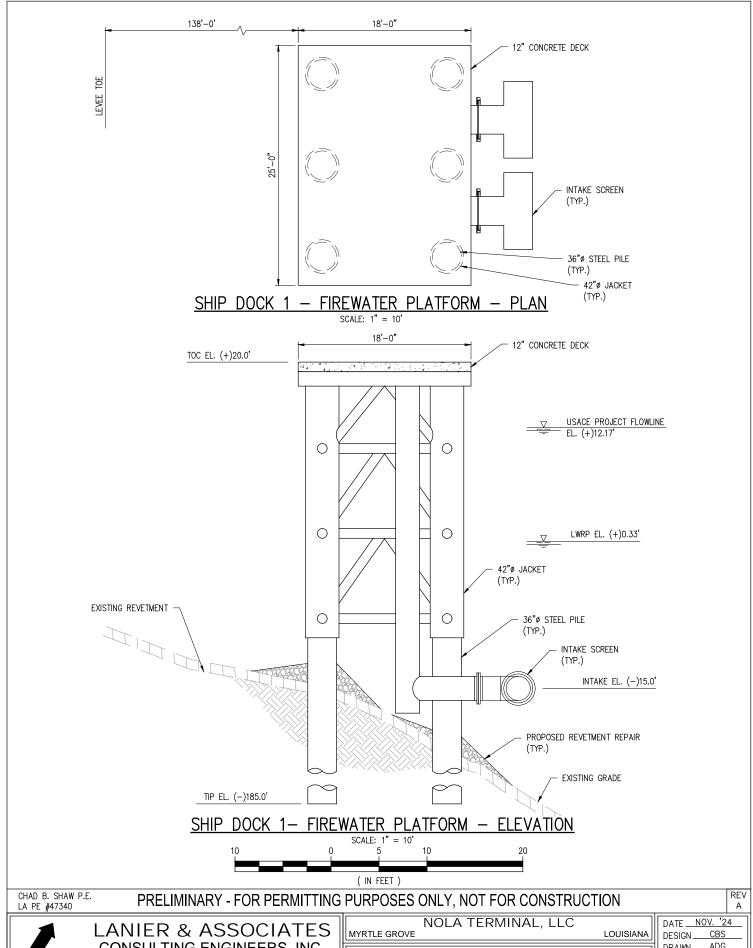

CBS **DESIGN** ADG DRAWN CHECK. CBS 12878 JOB NO. SHEET No. 12B OF

CONSULTING ENGINEERS, INC.

LA: EF-1120 VF-185

TX: F-2981 LSF-10194817 NEW ORLEANS • BEAUMONT • CORPUS CHRISTI • HOUSTON • MANDEVILLE

**TERMINAL UPDATES** SHIP DOCK 1 - FIREWATER PLATFORM PLAN AND ELEVATION