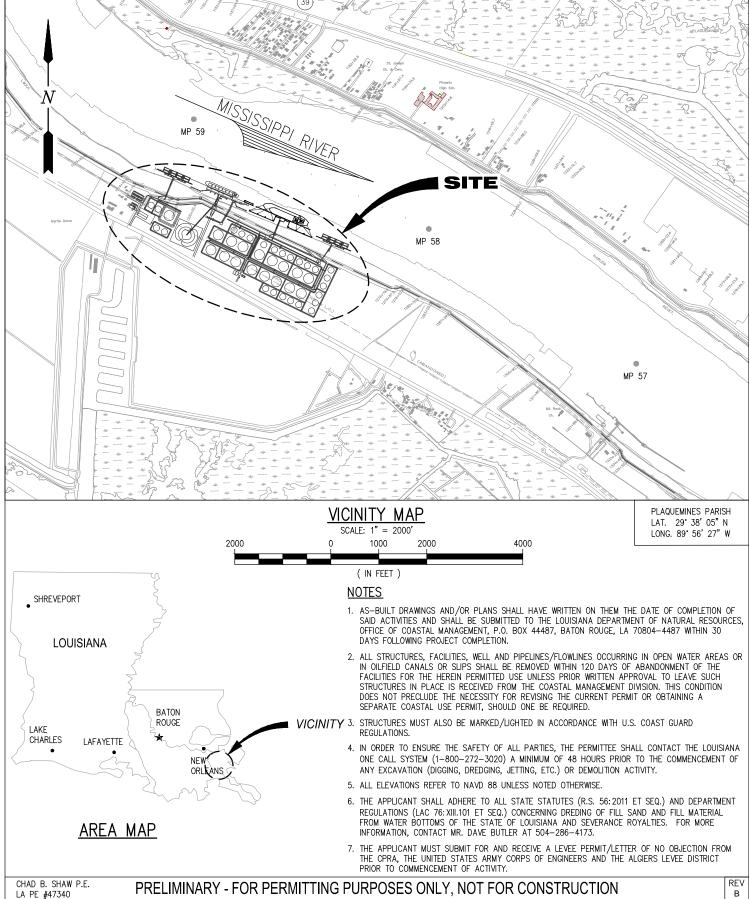

NOLA OIL TANK TERMINAL

DATE AUG. '24 LOUISIANA DESIGN

DRAWN ADG JDM CHECK. 12878 JOB NO. SHEET No.

> 1 OF

VICINITY MAP, AREA MAP, AND NOTES

LANIER & ASSOCIATES CONSULTING ENGINEERS. INC.

LA: EF-1120 VF-185

TX: F-2981 LSF-10194817